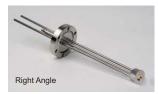

#### Non-Bakable Sensors

880-3110-1 Single parallel sensor

880-3120-1 Single parallel sensor with shutter

880-3130-1 Single right angle sensor

880-3210-1 Dual parallel sensor w/shutter

880-3220-1 Dual right angle sensor w/shutter

#### **Bakable Sensors**

880-3010-1 Single Parallel Sensor

880-3020-1 Single Right Angle Sensor

880-3030-1 Dual Parallel Sensor with Shutter