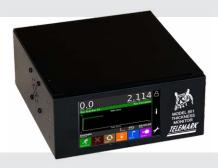

### Model 861 Deposition Controller Part Number 861-9910-1

- Includes one oscillator, 6 inch BNC cable and 25 foot shielded RJ45 cable for connecting the oscillator to the instrument and RS-232.
- High frequency internal reference oscillator provides <0.01A resolution for aluminum
- Operates with 5 MHz or 6 MHz crystals
- Extensive materials library, also allowing for user definable materials
- Color LCD touch screen for graphical and numerical display of primary real-time process data, providing an intuitive and user friendly operator interface
- All system, film and setup files may be saved via a front panel USB port, as well as uploaded to instrument
- Can accommodate up to 99 processes of 999 layers each
- Standard unit has 2 crystal sensor inputs and 2 isolated rate control analog output drivers, expandable to 4 each.
- Standard 8 relay isolated outputs and 8 optically isolated inputs (for both active and passive mode) Optional up to 32 ea.