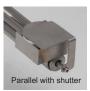

#### Non-Bakable Sensors

880-3110-1 Single parallel sensor

880-3120-1 Single parallel sensor with shutter

880-3130-1 Single right angle sensor

880-3210-1 Dual parallel sensor w/shutter

880-3220-1 Dual right angle sensor w/shutter