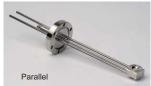

#### Non-Bakable Sensors

880-3110-1 Single parallel sensor

880-3120-1 Single parallel sensor with shutter

880-3130-1 Single right angle sensor

880-3210-1 Dual parallel sensor w/shutter

880-3220-1 Dual right angle sensor w/shutter

#### **Bakable Sensors**

880-3010-1 Single Parallel Sensor

880-3020-1 Single Right Angle Sensor

880-3030-1 Dual Parallel Sensor with Shutter