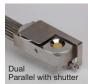

#### Non-Bakable Sensors

880-3110-1 Single parallel sensor

880-3120-1 Single parallel sensor with shutter

880-3130-1 Single right angle sensor

880-3210-1 Dual parallel sensor w/shutter

880-3220-1 Dual right angle sensor w/shutter

#### **Bakable Sensors**

880-3010-1 Single Parallel Sensor

880-3020-1 Single Right Angle Sensor

880-3030-1 Dual Parallel Sensor with Shutter