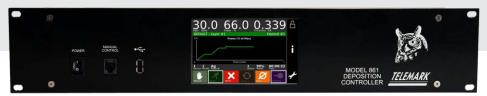

### Model 861 Deposition Controller Part Number 861-9910-1

- Includes one oscillator, 6 inch BNC cable and 25 foot shielded RJ45 cable for connecting the oscillator to the instrument and RS-232.
- High frequency internal reference oscillator provides <0.01A resolution for aluminum
- Operates with 5 MHz or 6 MHz crystals
- Extensive materials library, also allowing for user definable materials
- Color LCD touch screen for graphical and numerical display of primary real-time process data, providing an intuitive and user friendly operator interface
- All system, film and setup files may be saved via a front panel USB port, as well as uploaded to instrument
- Can accommodate up to 99 processes of 999 layers each
- Standard unit has 2 crystal sensor inputs and 2 isolated rate control analog output drivers, expandable to 4 each.
- Standard 8 relay isolated outputs and 8 optically isolated inputs (for both active and passive mode) Optional up to 32 ea.