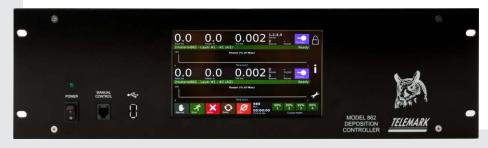

# Model 862 Deposition Controller

Part Number 862-9910-1

Same features as the 861 but in a chassis with 7-inch touchscreen and capabilities to control co-deposition, average up to 4 sensors simultaneously