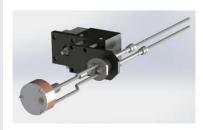

### Six Crystal Rotary Sensor

#### **FEATURES**

- · Compact Design
- · Flexible Installation
- Simple Maintenance
- · Optional Crystal Controller