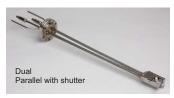

#### Non-Bakable Sensors

880-3110-1 Single parallel sensor

880-3120-1 Single parallel sensor with shutter

880-3130-1 Single right angle sensor

880-3210-1 Dual parallel sensor w/shutter

880-3220-1 Dual right angle sensor w/shutter

#### **Bakable Sensors**

880-3010-1 Single Parallel Sensor

880-3020-1 Single Right Angle Sensor

880-3030-1 Dual Parallel Sensor with Shutter