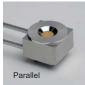

#### Non-Bakable Sensors

880-3110-1 Single parallel sensor

880-3120-1 Single parallel sensor with shutter

880-3130-1 Single right angle sensor

880-3210-1 Dual parallel sensor w/shutter

880-3220-1 Dual right angle sensor w/shutter

#### **Bakable Sensors**

880-3010-1 Single Parallel Sensor

880-3020-1 Single Right Angle Sensor

880-3030-1 Dual Parallel Sensor with Shutter